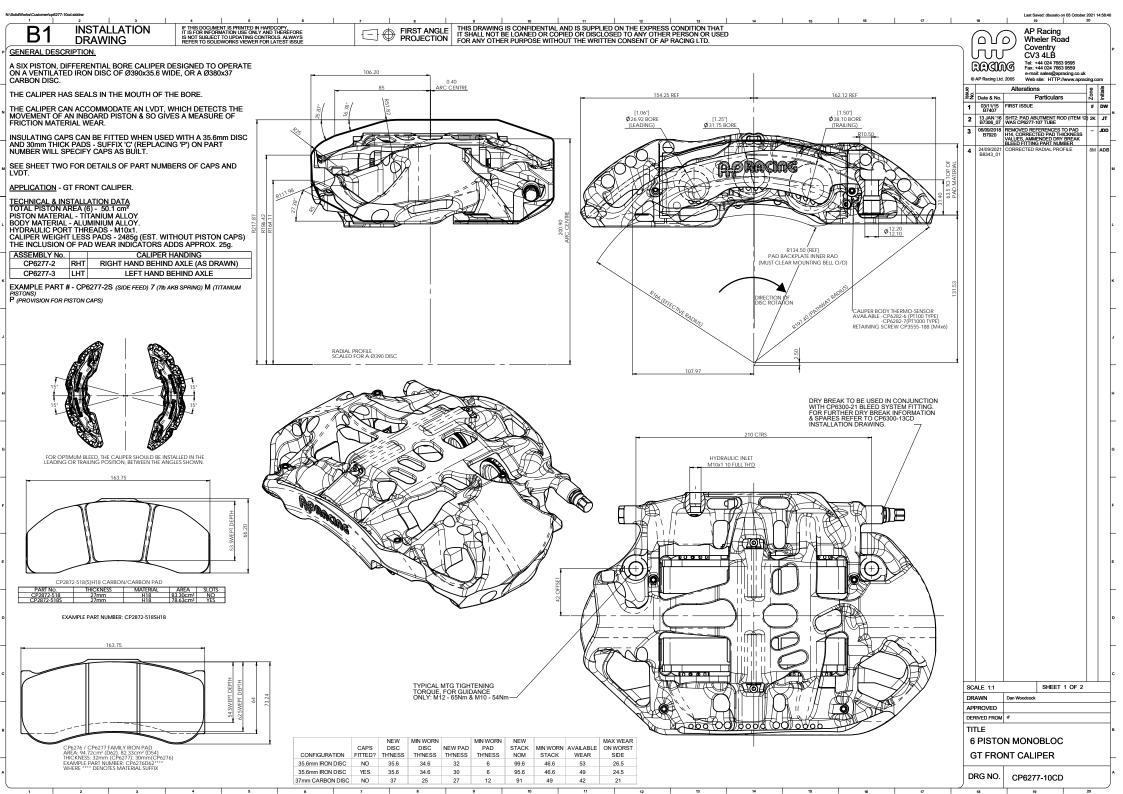

| <b>B</b> 1 | INSTAL<br>DRAWII |                                          |          | FIRST ANGLE THIS DRAWING IS COMPLETIAL AND IS SUPPLIED ON THE EXPRESS CONDITION THAT SPROJECTION FISIAL NOT BE LOANED OR COPIED OR DISCLOSED TO ANY OTHER PERSON OR USED FOR ANY OTHER PURPOSE WITHOUT THE WRITTEN CONSENT OF AP RACING LTD.                                                                    | AP Racing<br>Wheler Road<br>Courter                                  |
|------------|------------------|------------------------------------------|----------|-----------------------------------------------------------------------------------------------------------------------------------------------------------------------------------------------------------------------------------------------------------------------------------------------------------------|----------------------------------------------------------------------|
| REF.       | PART#            | DESCRIPTION                              | QTY      | FITTING NOTES                                                                                                                                                                                                                                                                                                   |                                                                      |
| 1          | CP6277-106       | PISTON Ø38.1 x 40.53 Ti                  | 2        |                                                                                                                                                                                                                                                                                                                 | EESING Tei: +44 024 7663 959<br>Fax: +44 024 7663 955                |
| 2          | CP6277-105       | PISTON Ø31.8 x 40.53 Ti                  | 1        |                                                                                                                                                                                                                                                                                                                 | e-mail: sales@apracing<br>© AP Racing Ltd. 2005 Web site: HTTP://www |
| 3          | CP6277-104       | PISTON Ø27 x 40.53 Ti                    | 2        |                                                                                                                                                                                                                                                                                                                 | Alterations                                                          |
|            | CP4969-165       | PISTON Ø31.8 x 40.53 Ti (SUITS LVDT)     | 1        |                                                                                                                                                                                                                                                                                                                 | Date & No. Particulars                                               |
| 5          | CP6277-108       | LOWER MTG BUSH                           | 2        | USE LOCTITE 648 WITH ACTIVATOR.                                                                                                                                                                                                                                                                                 | SEE SHEET1 FOR ISSUE INFORMATION.                                    |
| 6          | CP6277-109       | PAD ABUTMENT WEAR PLATE                  | 4        | APPLY 736 RTV SILICONE SPARINGLY BEHIND THE ABUTMENT PLATE<br>ENSURING ENTIRE CONTACT FACE IS COVERED.<br>APPLY PRESSURE TO ABUTMENT PLATE WHEN FITTING TO ENSURE<br>MINIMUM FILM THICKNESS AND AVOID ANY GAP.<br>ENSURE ABUTMENT PLATE SITS CORRECTLY AGAINST CALIPER BODY<br>BEFORE FITTING RETAINING SCREWS. |                                                                      |
| 7          | CP3355-114       | BUTTON HEAD SCREW-M4x0.7 6 LONG          | 4        | APPLY A 1-2MM DROP OF LOCTITE 270 TO THE 2nd FROM LAST<br>THREAD WHEN FITTING. TIGHTENING TORQUE - 3.7Nm                                                                                                                                                                                                        |                                                                      |
| 8          | CP6300-21        | BLEED VALVE                              | 1        | APPLY LOCTITE 270 TO THREAD UPON ASSEMBLY.TIGHTENING<br>TORQUE 13Nm. CAP TIGHTENING TORQUE IS 4Nm.                                                                                                                                                                                                              |                                                                      |
| 9          | CP6300-228       | BLEED VALVE CAP (SPARES ONLY)            | AS REQ'D |                                                                                                                                                                                                                                                                                                                 |                                                                      |
| 10         | CP6300-103       | BLEED PORT PLUG                          | 1        | APPLY LOCTITE 270 TO THREAD UPON ASSEMBLY.TIGHTENING<br>TORQUE 13Nm.                                                                                                                                                                                                                                            |                                                                      |
| 1          | CP3076-128       | BLEED PORT PLUG SEAL                     | 1        |                                                                                                                                                                                                                                                                                                                 |                                                                      |
| 12         | CP6277-116       | PAD ABUTMENT ROD                         | 4        | TO REPLACE A WORN OR DAMAGED PAD ABUTMENT ROD, REMOVE M4<br>SCREW (13) AND DRIVE ROD OUT WITH A PIN PUNCH FROM INSIDE.<br>CLEAN UP HOLE, FIT NEW ROD WITH A SMEAR OF 736 RTV SILICONE &<br>RE-FIT SCREW.                                                                                                        |                                                                      |
| 3          | CP5166-108       | CAP SCREW-M04x0.7 8 LONG                 | 2        | APPLY A 1-2MM DROP OF LOCTITE 270 TO THE 2nd FROM LAST<br>THREAD WHEN FITTING.                                                                                                                                                                                                                                  |                                                                      |
|            | CP4969-506       | LVDT ASSY (COMPLETE)                     | 1        |                                                                                                                                                                                                                                                                                                                 |                                                                      |
| 5          | CP4969-507       | LVDT ROD & YOKE S/ASSY (SPARES ONLY)     | AS REQ'D |                                                                                                                                                                                                                                                                                                                 |                                                                      |
| 6          | CP6376-105ST     | CAP SCREW-M03x0.5 10 LONG                | 1        | APPLY A 1-2MM DROP OF LOCTITE 270 TO THE 2nd FROM LAST<br>THREAD WHEN FITTING.                                                                                                                                                                                                                                  |                                                                      |
|            | CP4518-CEJ       | SEAL KIT (4 SEALS)                       | 1        | REFER TO PUBLICATION REF: P14.290 & P14.220                                                                                                                                                                                                                                                                     |                                                                      |
|            | CP4100-121       | 7lb ANTI KNOCK-BACK SPRING (C,E PISTONS) | 4        |                                                                                                                                                                                                                                                                                                                 |                                                                      |
|            | CP2667-113       | 7lb ANTI KNOCK-BACK SPRING (J PISTON)    | 2        |                                                                                                                                                                                                                                                                                                                 |                                                                      |
|            | CP4528-CEJ       | INSULATING CAP KIT                       | 1        |                                                                                                                                                                                                                                                                                                                 |                                                                      |

6 PISTON MONOBLOC GT FRONT CALIPER

Dan Woodcock

SCALE 1:1 DRAWN

APPROVED derived from #

SHEET 2 OF 2