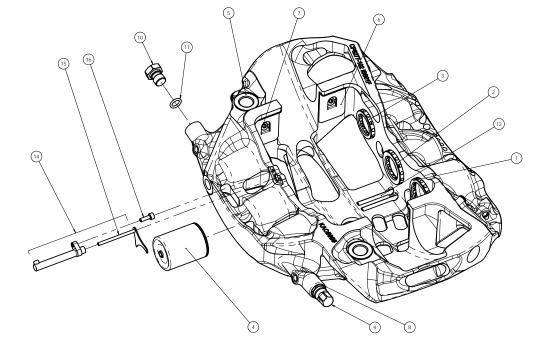

| <b>B</b> 1 | INSTAL<br>DRAWII |                                          |          | FIRST ANGLE THIS DRAWING IS COMPLETIAL AND IS SUPPLIED ON THE EXPRESS CONDITION THAT SPROJECTION FISIAL NOT BE LOANED OR COPIED OR DISCLOSED TO ANY OTHER PERSON OR USED FOR ANY OTHER PURPOSE WITHOUT THE WRITTEN CONSENT OF AP RACING LTD.                                                                    | AP Racing<br>Wheler Road<br>Courter                                  |
|------------|------------------|------------------------------------------|----------|-----------------------------------------------------------------------------------------------------------------------------------------------------------------------------------------------------------------------------------------------------------------------------------------------------------------|----------------------------------------------------------------------|
| REF.       | PART#            | DESCRIPTION                              | QTY      | FITTING NOTES                                                                                                                                                                                                                                                                                                   |                                                                      |
| 1          | CP6277-106       | PISTON Ø38.1 x 40.53 Ti                  | 2        |                                                                                                                                                                                                                                                                                                                 | EESING Tei: +44 024 7663 959<br>Fax: +44 024 7663 955                |
| 2          | CP6277-105       | PISTON Ø31.8 x 40.53 Ti                  | 1        |                                                                                                                                                                                                                                                                                                                 | e-mail: sales@apracing<br>© AP Racing Ltd. 2005 Web site: HTTP://www |
| 3          | CP6277-104       | PISTON Ø27 x 40.53 Ti                    | 2        |                                                                                                                                                                                                                                                                                                                 | Alterations                                                          |
|            | CP4969-165       | PISTON Ø31.8 x 40.53 Ti (SUITS LVDT)     | 1        |                                                                                                                                                                                                                                                                                                                 | Date & No. Particulars                                               |
| 5          | CP6277-108       | LOWER MTG BUSH                           | 2        | USE LOCTITE 648 WITH ACTIVATOR.                                                                                                                                                                                                                                                                                 | SEE SHEET1 FOR ISSUE INFORMATION.                                    |
| 6          | CP6277-109       | PAD ABUTMENT WEAR PLATE                  | 4        | APPLY 736 RTV SILICONE SPARINGLY BEHIND THE ABUTMENT PLATE<br>ENSURING ENTIRE CONTACT FACE IS COVERED.<br>APPLY PRESSURE TO ABUTMENT PLATE WHEN FITTING TO ENSURE<br>MINIMUM FILM THICKNESS AND AVOID ANY GAP.<br>ENSURE ABUTMENT PLATE SITS CORRECTLY AGAINST CALIPER BODY<br>BEFORE FITTING RETAINING SCREWS. |                                                                      |
| 7          | CP3355-114       | BUTTON HEAD SCREW-M4x0.7 6 LONG          | 4        | APPLY A 1-2MM DROP OF LOCTITE 270 TO THE 2nd FROM LAST<br>THREAD WHEN FITTING. TIGHTENING TORQUE - 3.7Nm                                                                                                                                                                                                        |                                                                      |
| 8          | CP6300-21        | BLEED VALVE                              | 1        | APPLY LOCTITE 270 TO THREAD UPON ASSEMBLY.TIGHTENING<br>TORQUE 13Nm. CAP TIGHTENING TORQUE IS 4Nm.                                                                                                                                                                                                              |                                                                      |
| 9          | CP6300-228       | BLEED VALVE CAP (SPARES ONLY)            | AS REQ'D |                                                                                                                                                                                                                                                                                                                 |                                                                      |
| 10         | CP6300-103       | BLEED PORT PLUG                          | 1        | APPLY LOCTITE 270 TO THREAD UPON ASSEMBLY.TIGHTENING<br>TORQUE 13Nm.                                                                                                                                                                                                                                            |                                                                      |
| 1          | CP3076-128       | BLEED PORT PLUG SEAL                     | 1        |                                                                                                                                                                                                                                                                                                                 |                                                                      |
| 12         | CP6277-116       | PAD ABUTMENT ROD                         | 4        | TO REPLACE A WORN OR DAMAGED PAD ABUTMENT ROD, REMOVE M4<br>SCREW (13) AND DRIVE ROD OUT WITH A PIN PUNCH FROM INSIDE.<br>CLEAN UP HOLE, FIT NEW ROD WITH A SMEAR OF 736 RTV SILICONE &<br>RE-FIT SCREW.                                                                                                        |                                                                      |
| 3          | CP5166-108       | CAP SCREW-M04x0.7 8 LONG                 | 2        | APPLY A 1-2MM DROP OF LOCTITE 270 TO THE 2nd FROM LAST<br>THREAD WHEN FITTING.                                                                                                                                                                                                                                  |                                                                      |
|            | CP4969-506       | LVDT ASSY (COMPLETE)                     | 1        |                                                                                                                                                                                                                                                                                                                 |                                                                      |
| 5          | CP4969-507       | LVDT ROD & YOKE S/ASSY (SPARES ONLY)     | AS REQ'D |                                                                                                                                                                                                                                                                                                                 |                                                                      |
| 6          | CP6376-105ST     | CAP SCREW-M03x0.5 10 LONG                | 1        | APPLY A 1-2MM DROP OF LOCTITE 270 TO THE 2nd FROM LAST<br>THREAD WHEN FITTING.                                                                                                                                                                                                                                  |                                                                      |
|            | CP4518-CEJ       | SEAL KIT (4 SEALS)                       | 1        | REFER TO PUBLICATION REF: P14.290 & P14.220                                                                                                                                                                                                                                                                     |                                                                      |
|            | CP4100-121       | 7lb ANTI KNOCK-BACK SPRING (C,E PISTONS) | 4        |                                                                                                                                                                                                                                                                                                                 |                                                                      |
|            | CP2667-113       | 7lb ANTI KNOCK-BACK SPRING (J PISTON)    | 2        |                                                                                                                                                                                                                                                                                                                 |                                                                      |
|            | CP4528-CEJ       | INSULATING CAP KIT                       | 1        |                                                                                                                                                                                                                                                                                                                 |                                                                      |